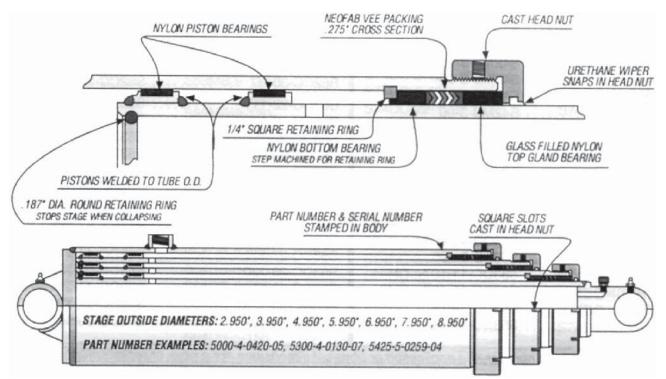

### HEIL® "OLD STYLE" HPT SERIES

### HEIL® "NEW STYLE" HPT SERIES

NORTH AMERICA PHONE 1-586-791-9001 FAX 1-586-791-9033 SALES OFFICE HOURS 8 A.M. TO 8 P.M. EASTERN TIME www.sealandcylinder.com

### HEIL® "NEW STYLE" HPT SERIES