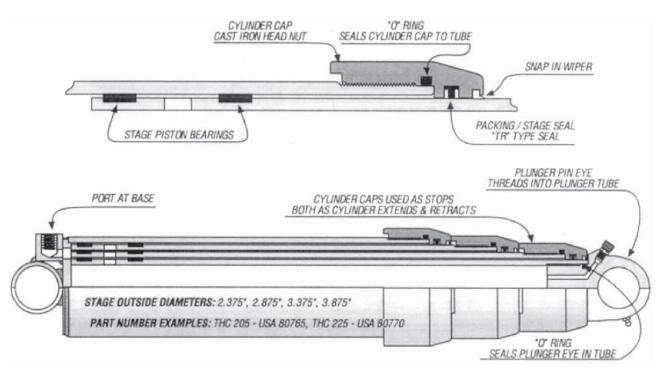

### **HYCO** 70,000 SERIES

NORTH AMERICA PHONE 1-586-791-9001 FAX 1-586-791-9033 SALES OFFICE HOURS 8 A.M. TO 8 P.M. EASTERN TIME www.sealandcylinder.com