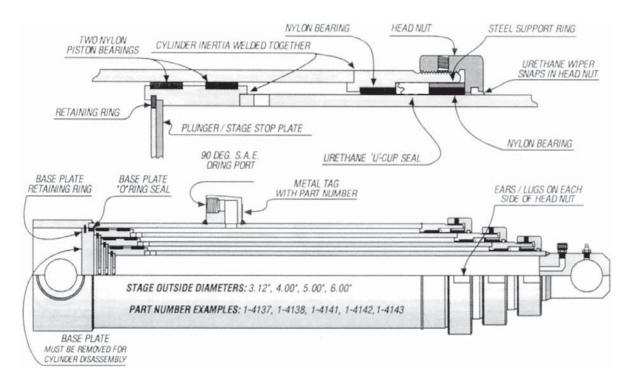

# **CUSTOM HOISTS®** 400 SERIES

### **CUSTOM HOISTS®** OLD SERIES

NORTH AMERICA PHONE 1-586-791-9001 FAX 1-586-791-9033 SALES OFFICE HOURS 8 A.M. TO 8 P.M. EASTERN TIME www.sealandcylinder.com