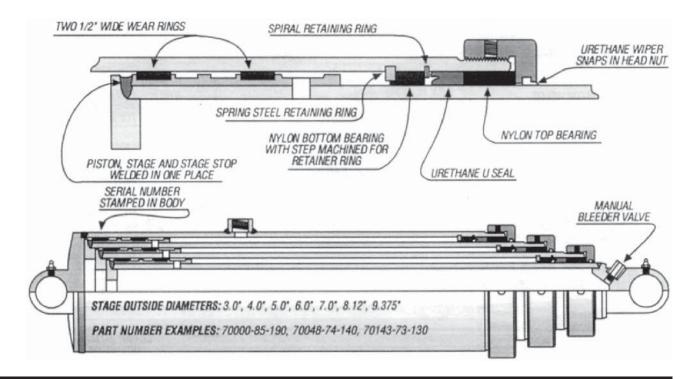

### **HYCO** 70,000 SERIES

NORTH AMERICA PHONE 1-586-791-9001 FAX 1-586-791-9033 SALES OFFICE HOURS 8 A.M. TO 8 P.M. EASTERN TIME www.sealandcylinder.com