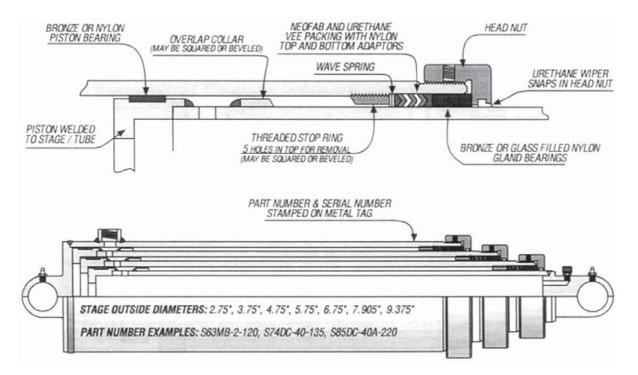

### **CUSTOM HOISTS®** OLD SERIES

NORTH AMERICA PHONE 1-586-791-9001 FAX 1-586-791-9033 SALES OFFICE HOURS 8 A.M. TO 8 P.M. EASTERN TIME www.sealandcylinder.com