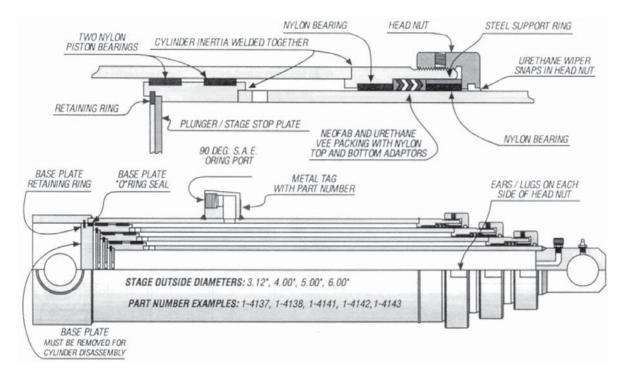

### HEIL® "NEW STYLE" HPT SERIES

NORTH AMERICA PHONE 1-586-791-9001 FAX 1-586-791-9033 SALES OFFICE HOURS 8 A.M. TO 8 P.M. EASTERN TIME www.sealandcylinder.com

### HEIL® "NEW STYLE" HPT SERIES