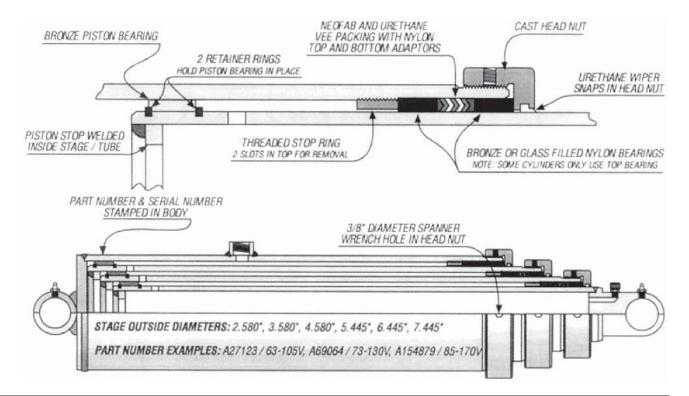

**



SALES OFFICE HOURS 8 A.M. TO 8 P.M. EASTERN TIME www.sealandcylinder.com

### HEIL® "OLD STYLE" HPT SERIES



### HEIL® "NEW STYLE" HPT SERIES



NORTH AMERICA PHONE 1-586-791-9001 FAX 1-586-791-9033 SALES OFFICE HOURS 8 A.M. TO 8 P.M. EASTERN TIME www.sealandcylinder.com

### HEIL® "NEW STYLE" HPT SERIES



#### HYCO 900 - 2000 SERIES (MFG. PRIOR TO 6/74)



SALES OFFICE HOURS 8 A.M. TO 8 P.M. EASTERN TIME www.sealandcylinder.com





### **HYCO** 70,000 SERIES



NORTH AMERICA PHONE 1-586-791-9001 FAX 1-586-791-9033 SALES OFFICE HOURS 8 A.M. TO 8 P.M. EASTERN TIME www.sealandcylinder.com

# JOHNSON



# MARION MFG.



NORTH AMERICA PHONE 1-586-791-9001 FAX 1-586-791-9033 SALES OFFICE HOURS 8 A.M. TO 8 P.M. EASTERN TIME www.sealandcylinder.com

# **PEABODY GALION**



# PERFECTION



SALES OFFICE HOURS 8 A.M. TO 8 P.M. EASTERN TIME www.sealandcylinder.com

### **PERFECTION** FARM HOISTS



# WARD CO.