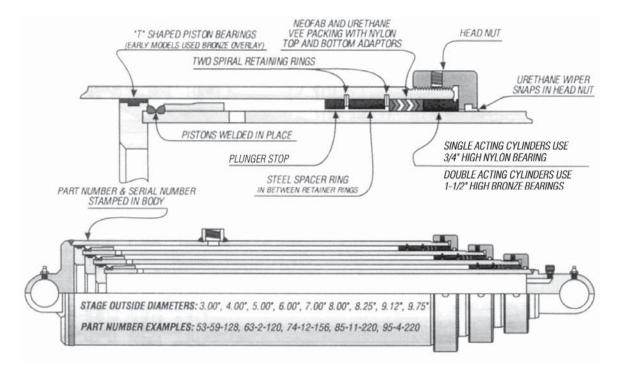

### HEIL® "NEW STYLE" HPT SERIES

NORTH AMERICA PHONE 1-586-791-9001 FAX 1-586-791-9033 SALES OFFICE HOURS 8 A.M. TO 8 P.M. EASTERN TIME www.sealandcylinder.com

### HEIL® "NEW STYLE" HPT SERIES