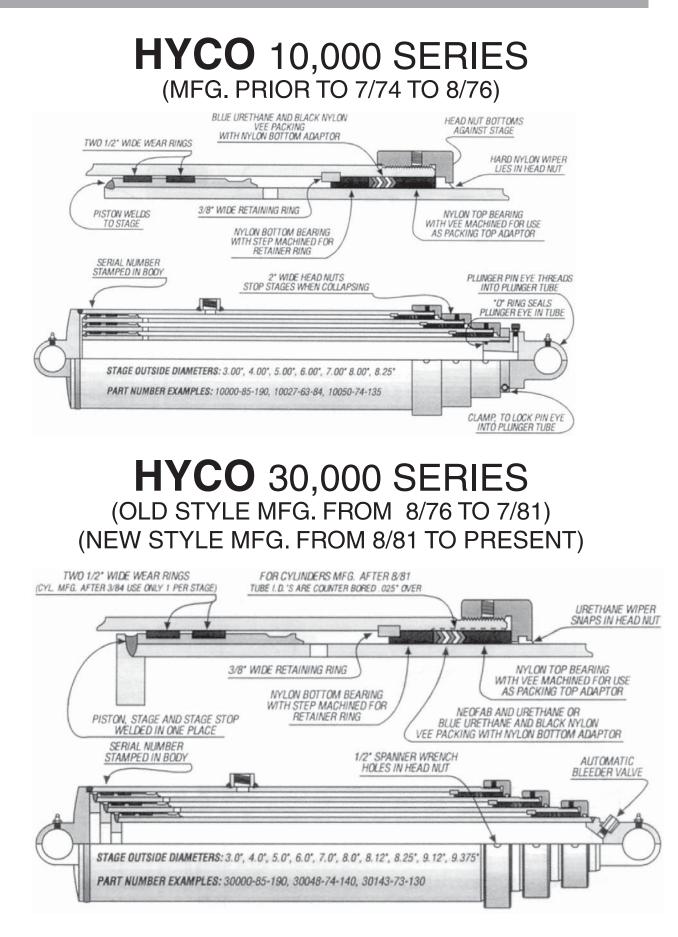

#### HYCO 900 - 2000 SERIES (MFG. PRIOR TO 6/74)

SALES OFFICE HOURS 8 A.M. TO 8 P.M. EASTERN TIME www.sealandcylinder.com

### **HYCO** 70,000 SERIES

NORTH AMERICA PHONE 1-586-791-9001 FAX 1-586-791-9033 SALES OFFICE HOURS 8 A.M. TO 8 P.M. EASTERN TIME www.sealandcylinder.com