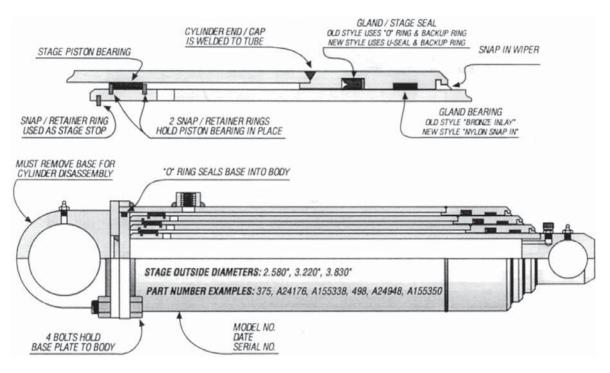

### **CUSTOM HOISTS®** OLD SERIES

NORTH AMERICA PHONE 1-586-791-9001 FAX 1-586-791-9033 SALES OFFICE HOURS 8 A.M. TO 8 P.M. EASTERN TIME www.sealandcylinder.com