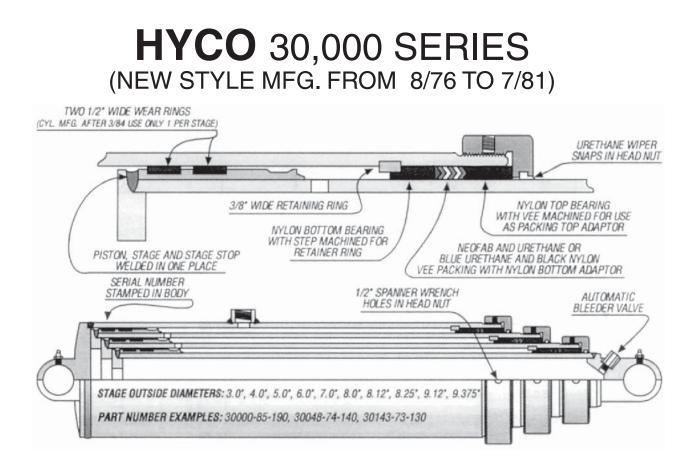

### **HYCO** 70,000 SERIES

NORTH AMERICA PHONE 1-586-791-9001 FAX 1-586-791-9033 SALES OFFICE HOURS 8 A.M. TO 8 P.M. EASTERN TIME www.sealandcylinder.com