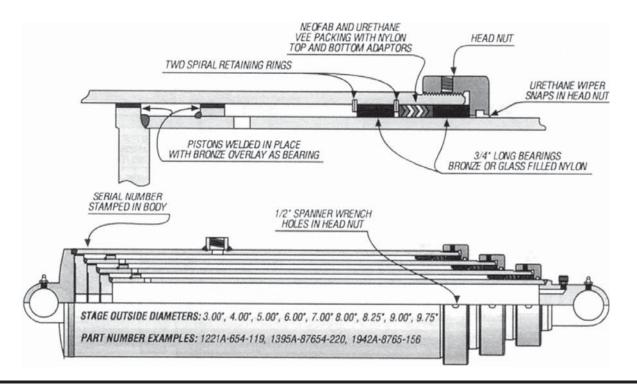

# **CUSTOM HOISTS®** 400 SERIES

### **CUSTOM HOISTS®** OLD SERIES

NORTH AMERICA PHONE 1-586-791-9001 FAX 1-586-791-9033 SALES OFFICE HOURS 8 A.M. TO 8 P.M. EASTERN TIME www.sealandcylinder.com