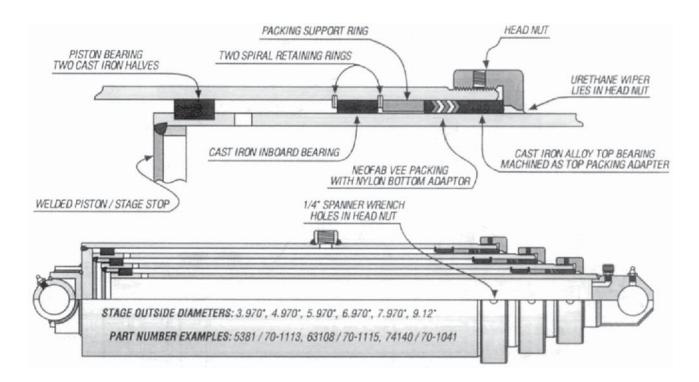

### **HYCO** 70,000 SERIES

NORTH AMERICA PHONE 1-586-791-9001 FAX 1-586-791-9033 SALES OFFICE HOURS 8 A.M. TO 8 P.M. EASTERN TIME www.sealandcylinder.com