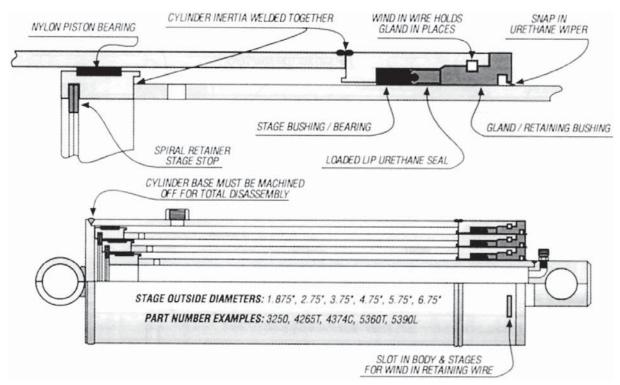

### **CUSTOM HOISTS®** OLD SERIES

NORTH AMERICA PHONE 1-586-791-9001 FAX 1-586-791-9033 SALES OFFICE HOURS 8 A.M. TO 8 P.M. EASTERN TIME www.sealandcylinder.com